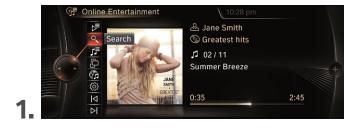

## HOW TO USE ONLINE ENTERTAINMENT.

The online catalogue can be searched in the categories album, title and artist using 'Music search' (magnifying glass) or your favourite and previously previously played music can be accessed and is automatically saved in the vehicle.

Playlists which were created on the computer and those created via the

2. app of the music provider can be accessed using 'Playlist' (musical note symbol).

**3.** The 'Channels' menu item provides access to around 250 genres which were editorially created by the music provider.

Titles can be saved as favourite in the section 'Connected music' (globe symbol).

- 4. Similar music titles can be accessed and it is possible to search for all albums by the artist currently playing.

The menu item 'Options' provides information on your account,

**5.** the music provider, your contract details and the data flat rate.

BMW ConnectedDrive

Sheer Driving Pleasure

www.bmw.com/ connecteddrive