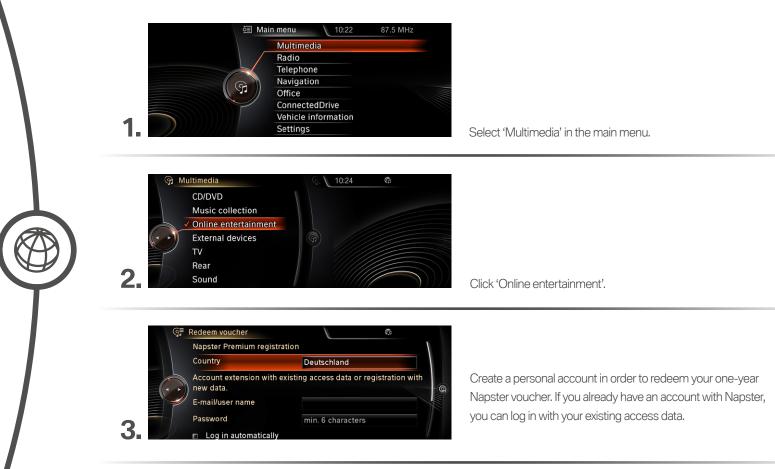

### HOW TO REGISTER FOR ONLINE ENTERTAINMENT.

**Please note:** If you log in with an existing account, payments to the online music service are suspended for the purchased duration of the option Online Entertainment.